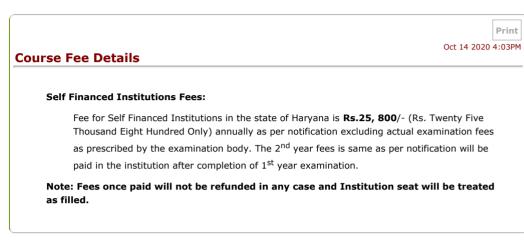

## Fee Structure

It is certified that Fee structure of D.Ed/D.El.Ed Two Year course in the session 2020-22 as per instructions of SCERT Gurugram and State Admission & Fee Committee Haryana for self financing colleges is as under:

Self financed College fee (Tuition Fee) = 25800/
Exam Fee (BSEH Bhiwani) = 4050/-

Grand Total = 29850/- (Per Year)

Principal

J.R. Institute of Education

Vill. Jainpur Jattan, Ladwa (IXR.)